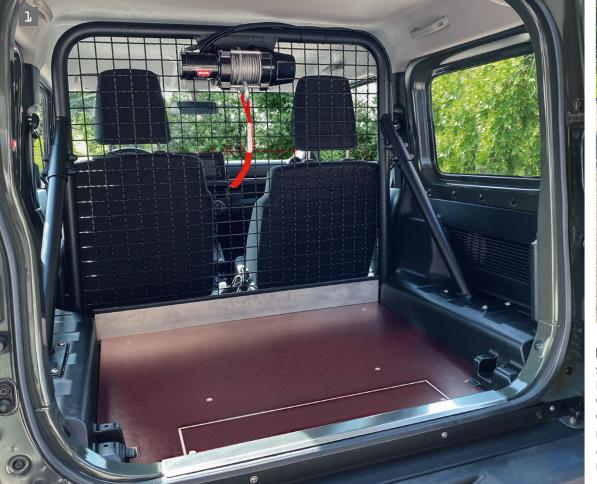

Tom's Welt · Reise · Fahrzeuge

■ Game carrier system with winch at the top of a roll bar. Including partition grid for securing the load of game. Waterproof boarding as vehicle floor to contain animal fluids. 
Rear bumper with swivelling spare wheel and canister holder; connected to the rear door when opened. Including stable recovery eyes and Hi-Lift mountings. 
Roof rack system with railing and mesh floor. Roof load 100 kg. Suitable for mounting auxiliary lights or a rooftop tent. 
Tom's winch bumper with removable bull bar, therefore TÜV-compliant. A WARN Axion 55s winch can be fitted additionally. 
Underbody protection made of 6 mm aluminium for the fuel tank.