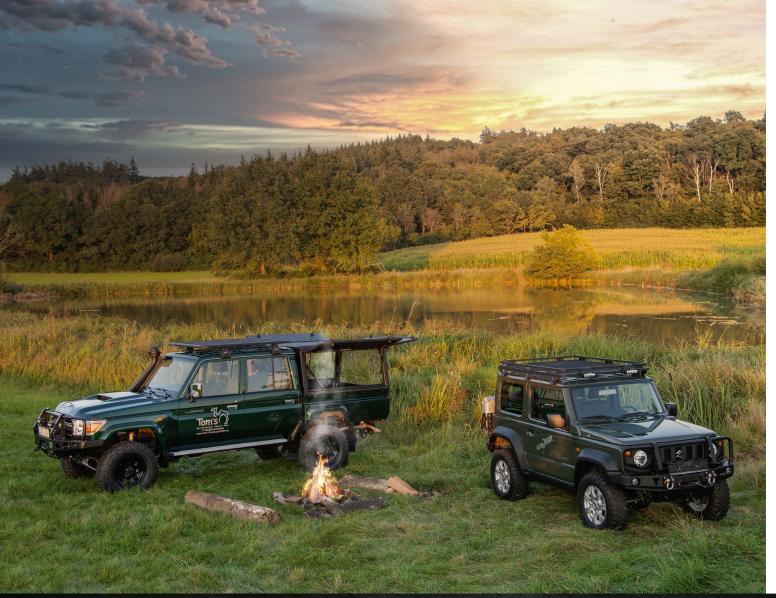

Tom's Welt · Reise · Fahrzeuge

■ Game carrier system with winch at the top of a roll bar. Including partition grid for securing the load of game. Waterproof boarding as vehicle floor to contain animal fluids. 
Rear bumper with swivelling spare wheel and canister holder; connected to the rear door when opened. Including stable recovery eyes and Hi-Lift mountings. 
Roof rack system with railing and mesh floor. Roof load 100 kg. Suitable for mounting auxiliary lights or a rooftop tent. 
Tom's winch bumper with removable bull bar, therefore TÜV-compliant. A WARN Axion 55s winch can be fitted additionally. 
Underbody protection made of 6 mm aluminium for the fuel tank.

Tom's JagdCruiser: Based on the Suzuki Jimny 1.5. Extremely light, off-road capable 4x4 with ladder frame and rigid axles - unique in this class. Modified by us to become a hunting pro. Put together your hunting vehicle according to your wishes! More details: www.toms-fahrzeugtechnik.com

Seats | 2

Dimensions (mm) | L: 3500 W: 1750 H: 1900

Drive | 102 PS Petrol-driven car

Battery power | 60 Ah

(ABS) ABS | •

Four-wheel drive | •

Trailer coupling fixed or detachable |

Power windows | •

Central locking with remote control | •

 ♥ Tyre pressure monitoring | •

N '

Power steering •

※ Manual air conditioning | •

Series; O Special Equipment