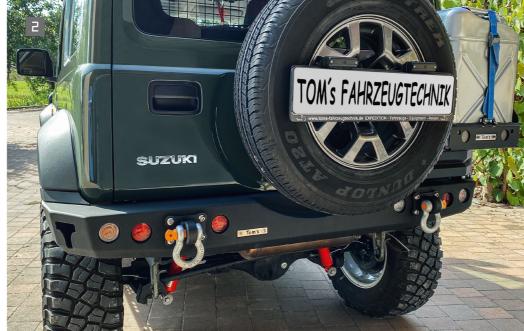

Tom's Welt · Reise · Fahrzeuge

■ Game carrier system with winch at the top of a roll bar. Including partition grid for securing the load of game. Waterproof boarding as vehicle floor to contain animal fluids. 
Rear bumper with swivelling spare wheel and canister holder; connected to the rear door when opened. Including stable recovery eyes and Hi-Lift mountings. 
Roof rack system with railing and mesh floor. Roof load 100 kg. Suitable for mounting auxiliary lights or a rooftop tent. 
Tom's winch bumper with removable bull bar, therefore TÜV-compliant. A WARN Axion 55s winch can be fitted additionally. 
Underbody protection made of 6 mm aluminium for the fuel tank.