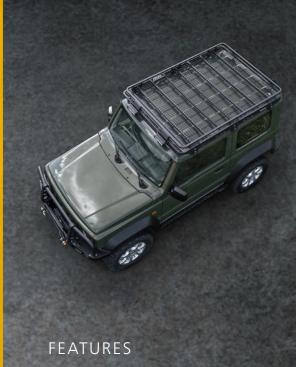

Tom's Welt · Reise · Fahrzeuge

■ Game carrier system with winch at the top of a roll bar. Including partition grid for securing the load of game. Waterproof boarding as vehicle floor to contain animal fluids. 
Rear bumper with swivelling spare wheel and canister holder; connected to the rear door when opened. Including stable recovery eyes and Hi-Lift mountings. 
Roof rack system with railing and mesh floor. Roof load 100 kg. Suitable for mounting auxiliary lights or a rooftop tent. 
Tom's winch bumper with removable bull bar, therefore TÜV-compliant. A WARN Axion 55s winch can be fitted additionally. 
Underbody protection made of 6 mm aluminium for the fuel tank.