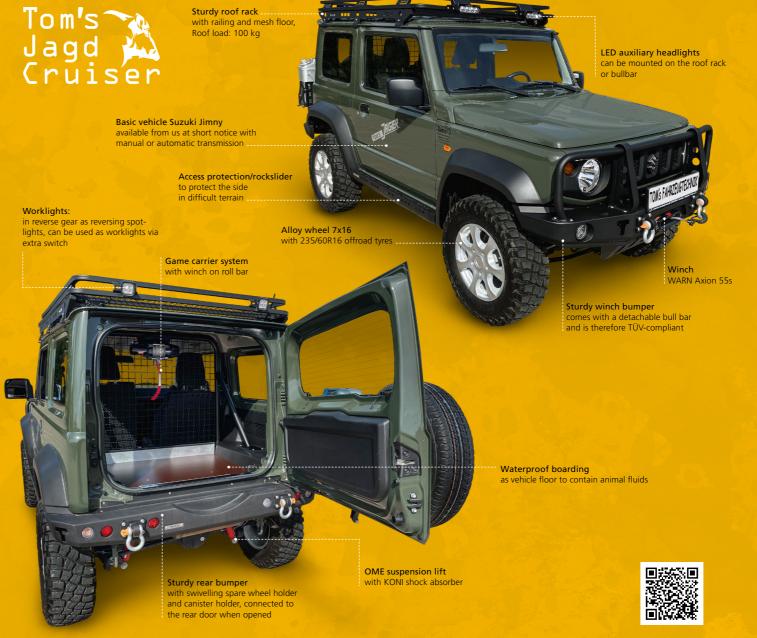

Tom's Welt · Reise · Fahrzeuge

■ Game carrier system with winch at the top of a roll bar. Including partition grid for securing the load of game. Waterproof boarding as vehicle floor to contain animal fluids. 
Rear bumper with swivelling spare wheel and canister holder; connected to the rear door when opened. Including stable recovery eyes and Hi-Lift mountings. 
Roof rack system with railing and mesh floor. Roof load 100 kg. Suitable for mounting auxiliary lights or a rooftop tent. 
Tom's winch bumper with removable bull bar, therefore TÜV-compliant. A WARN Axion 55s winch can be fitted additionally. 
Underbody protection made of 6 mm aluminium for the fuel tank.

Tom's JagdCruiser: Based on the Suzuki Jimny 1.5. Extremely light, off-road capable 4x4 with ladder frame and rigid axles - unique in this class. Modified by us to become a hunting pro. Put together your hunting vehicle according to your wishes! More details: www.toms-fahrzeugtechnik.com