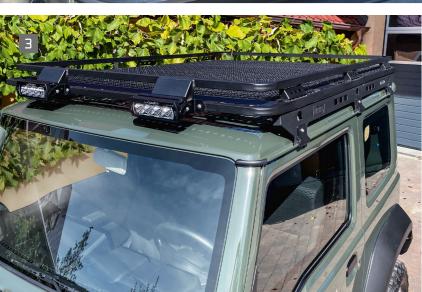

Tom's Welt · Reise · Fahrzeuge

■ Game carrier system with winch at the top of a roll bar. Including partition grid for securing the load of game. Waterproof boarding as vehicle floor to contain animal fluids. 
Rear bumper with swivelling spare wheel and canister holder; connected to the rear door when opened. Including stable recovery eyes and Hi-Lift mountings. 
Roof rack system with railing and mesh floor. Roof load 100 kg. Suitable for mounting auxiliary lights or a rooftop tent. 
Tom's winch bumper with removable bull bar, therefore TÜV-compliant. A WARN Axion 55s winch can be fitted additionally. 
Underbody protection made of 6 mm aluminium for the fuel tank.