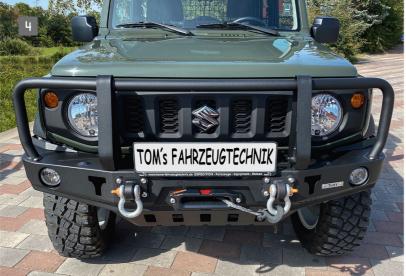

Tom's Welt · Reise · Fahrzeuge

■ Game carrier system with winch at the top of a roll bar. Including partition grid for securing the load of game. Waterproof boarding as vehicle floor to contain animal fluids. 
Rear bumper with swivelling spare wheel and canister holder; connected to the rear door when opened. Including stable recovery eyes and Hi-Lift mountings. 
Roof rack system with railing and mesh floor. Roof load 100 kg. Suitable for mounting auxiliary lights or a rooftop tent. 
Tom's winch bumper with removable bull bar, therefore TÜV-compliant. A WARN Axion 55s winch can be fitted additionally. 
Underbody protection made of 6 mm aluminium for the fuel tank.

Tom's JagdCruiser: Based on the Suzuki Jimny 1.5. Extremely light, off-road capable 4x4 with ladder frame and rigid axles - unique in this class. Modified by us to become a hunting pro. Put together your hunting vehicle according to your wishes! More details: www.toms-fahrzeugtechnik.com