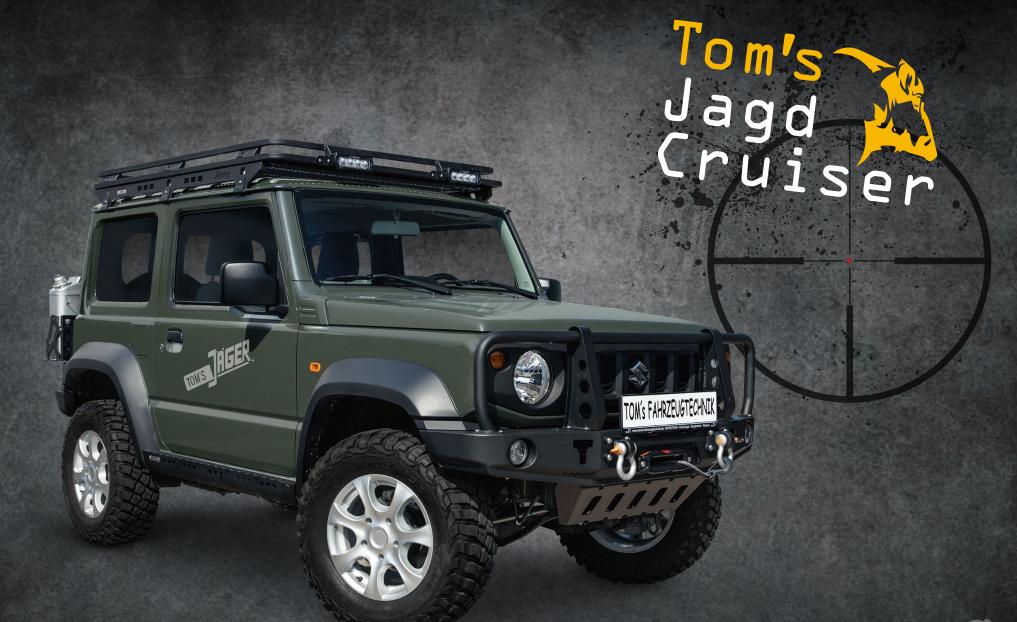

Tom's JagdCruiser: Based on the Suzuki Jimny 1.5. Extremely light, off-road capable 4x4 with ladder frame and rigid axles - unique in this class. Modified by us to become a hunting pro. Put together your hunting vehicle according to your wishes! More details: www.toms-fahrzeugtechnik.com